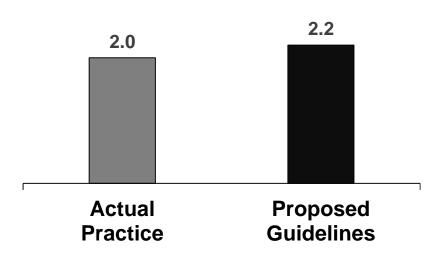

Actual Practice —— 50.0% ——— 50.0%

Recommended 36.2% under Current 63.8% **Guidelines** 

**Current guidelines could be** more closely aligned with the actual prison incarceration rate