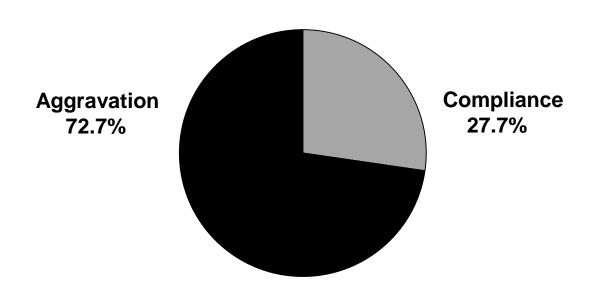

#### 130 Sentencing Events

Compliance with the current guidelines for this offense is below the overall compliance rate and, when judges depart, they are significantly more likely to sentence above the guidelines than below.