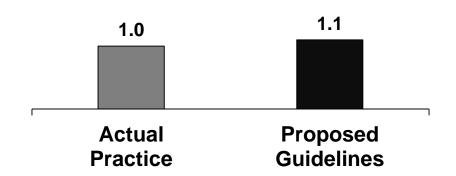

#### **Actual versus Recommended Sentences for** Maliciously Discharging a Firearm/Missile in/at an Occupied Building (§ 18.2-279) FY2012-FY2016

Probation or Incarceration

Incarceration more than 6 Months up to 6 Months (Range includes prison)

Actual Practice —— 50.0% ——— 50.0%

Recommended 36.2% under Current 63.8% **Guidelines** 

**Current guidelines could be** more closely aligned with the actual prison incarceration rate