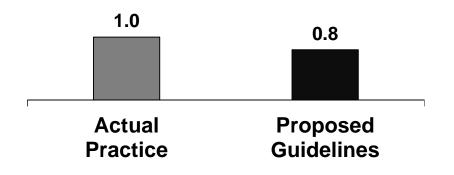

#### **Actual versus Recommended Sentences for** Maliciously Discharging a Firearm/Missile in/at an Occupied Building (§ 18.2-279) FY2012-FY2016

Probation or Incarceration

Incarceration more than 6 Months up to 6 Months (Range includes prison)

Actual Practice —— 50.0% ——— 50.0%

Recommended 36.2% under Current 63.8% **Guidelines** 

**Current guidelines could be** more closely aligned with the actual prison incarceration rate

## Actual versus Recommended Sentences for Maliciously Discharging a Firearm/Missile in/at an Occupied Building (§ 18.2-279) FY2012-FY2016

Cases in which guidelines recommend incarceration of more than 6 months (range includes prison)