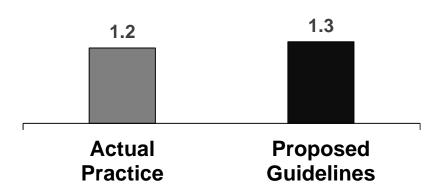

Actual Practice —— 50.0% ——— 50.0%

Recommended 36.2% under Current 63.8% **Guidelines** 

**Current guidelines could be** more closely aligned with the actual prison incarceration rate