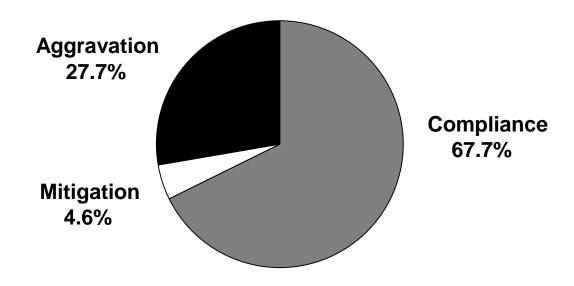

## Compliance with Guidelines for Maliciously Discharging a Firearm/Missile in/at an Occupied Building (§ 18.2-279) FY2012-FY2016

#### 130 Sentencing Events

Compliance with the current guidelines for this offense is below the overall compliance rate and, when judges depart, they are significantly more likely to sentence above the guidelines than below.