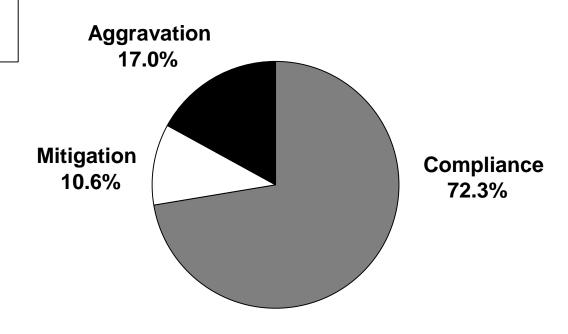

#### **Actual versus Recommended Sentences for** Maliciously Discharging a Firearm/Missile in/at an Occupied Building (§ 18.2-279) FY2012-FY2016

Probation or Incarceration

Incarceration more than 6 Months up to 6 Months (Range includes prison)

Actual Practice —— 50.0% ——— 50.0%

Recommended 36.2% under Current 63.8% **Guidelines** 

**Current guidelines could be** more closely aligned with the actual prison incarceration rate

## Actual versus Recommended Sentences for Maliciously Discharging a Firearm/Missile in/at an Occupied Building (§ 18.2-279) FY2012-FY2016

Cases in which guidelines recommend incarceration of more than 6 months (range includes prison)